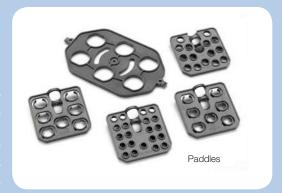

## **APPLICATIONS**

Molecular Biology | Clinical Biochemistry | Others

4

| Ordering Information and Specifications |                                                                                                                                                                                                                                               |          |
|-----------------------------------------|-----------------------------------------------------------------------------------------------------------------------------------------------------------------------------------------------------------------------------------------------|----------|
| Cat. No.                                | 88881001                                                                                                                                                                                                                                      | 88881002 |
| Plug Configurations                     | V.                                                                                                                                                                                                                                            |          |
| Rotation Speed                          | 10-40 rpm                                                                                                                                                                                                                                     |          |
| Capacity                                | Combination of 4 paddles of: 7 x 10/15ml tubes 7 x 5/7ml tubes 15 x 1.5ml/2ml tubes 21 x 0.5/0.8ml tubes One paddle of 6 x 50ml tubes                                                                                                         |          |
| Standard Rotisserie<br>Paddles included | 88881005 – 10/15ml paddle, quantity 2<br>88881006 – 5ml/7ml paddle, quantity 2<br>88881007 – 1.5ml/2ml paddle, quantity 2<br>88881009 – 50ml paddle, quantity 1<br>Paddles can also be purchased as accessories<br>in quantities listed above |          |
| Operating Temperature                   | 4°C – 60°C                                                                                                                                                                                                                                    |          |
| Dimensions<br>W x L x H                 | 225 x 154 x 195mm / 8.9 x 6 x 7.7in                                                                                                                                                                                                           |          |
| Max Power                               | 6W                                                                                                                                                                                                                                            |          |
| Weight                                  | 1.2kg / 2.65lbs                                                                                                                                                                                                                               |          |
| Power                                   | AC100V-240V / 50Hz - 60Hz                                                                                                                                                                                                                     |          |
| Certification                           | cCSAus, CE                                                                                                                                                                                                                                    |          |
| Warranty                                | 2 years                                                                                                                                                                                                                                       |          |

| Ordering Information and Specifications | Cat. No. |
|-----------------------------------------|----------|
| Paddles 10ml/15ml, 2 pack               | 88881005 |
| Paddles 5ml/7ml, 2 pack                 | 88881006 |
| Paddles 1.5ml/2ml, 2 pack               | 88881007 |
| Paddles 0.5ml/0.8ml, 2 pack             | 88881008 |
| Paddle 50ml                             | 88881009 |