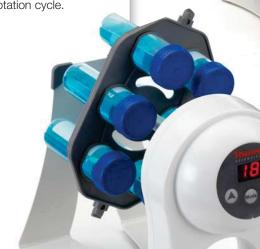

Increase your lab's efficiency with our variable speed tube revolver. Its small footprint, flexible design, and simple display help increase flexiblity and effectiveness.

## **FEATURES**

- Interchangeable rotisseries accommodate different tube sizes for maximum flexiblity. Each paddle can be adjusted from 0-90 degrees.
- Achieve more effective mixing with "oscillating" mode.
   Oscillation will occur at every 40 degrees in the rotation cycle.
- · Small footprint
- Plug-and-play simplicity
- Maintenance-free motor, quiet operation

## **APPLICATIONS**

Molecular Biology | Clinical Biochemistry | Others

4

| Ordering Information and Specifications |                                                                                                                                                                                                                                               |          |
|-----------------------------------------|-----------------------------------------------------------------------------------------------------------------------------------------------------------------------------------------------------------------------------------------------|----------|
| Cat. No.                                | 88881001                                                                                                                                                                                                                                      | 88881002 |
| Plug Configurations                     | V.                                                                                                                                                                                                                                            |          |
| Rotation Speed                          | 10-40 rpm                                                                                                                                                                                                                                     |          |
| Capacity                                | Combination of 4 paddles of: 7 x 10/15ml tubes 7 x 5/7ml tubes 15 x 1.5ml/2ml tubes 21 x 0.5/0.8ml tubes One paddle of 6 x 50ml tubes                                                                                                         |          |
| Standard Rotisserie<br>Paddles included | 88881005 – 10/15ml paddle, quantity 2<br>88881006 – 5ml/7ml paddle, quantity 2<br>88881007 – 1.5ml/2ml paddle, quantity 2<br>88881009 – 50ml paddle, quantity 1<br>Paddles can also be purchased as accessories<br>in quantities listed above |          |
| Operating Temperature                   | 4°C – 60°C                                                                                                                                                                                                                                    |          |
| Dimensions<br>W x L x H                 | 225 x 154 x 195mm / 8.9 x 6 x 7.7in                                                                                                                                                                                                           |          |
| Max Power                               | 6W                                                                                                                                                                                                                                            |          |
| Weight                                  | 1.2kg / 2.65lbs                                                                                                                                                                                                                               |          |
| Power                                   | AC100V-240V / 50Hz - 60Hz                                                                                                                                                                                                                     |          |
| Certification                           | cCSAus, CE                                                                                                                                                                                                                                    |          |
| Warranty                                | 2 years                                                                                                                                                                                                                                       |          |